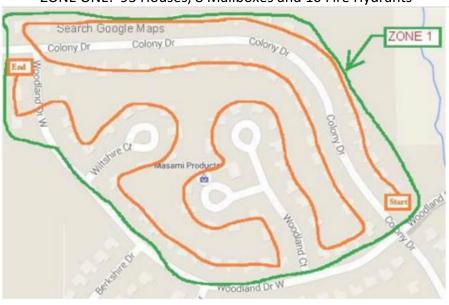

# Attachment One: Association Neighborhood Map by Zone

ZONE ONE: 93 Houses, 8 Mailboxes and 10 Fire Hydrants

| 244 M II I Duit I - + #426     | Ed A Maradland Daires Lat #430 | 1207 Calana Britan Lat #212 |
|--------------------------------|--------------------------------|-----------------------------|
| 344 Woodland Drive, Lot #126   | 514 Woodland Drive, Lot #139   | 1287 Colony Drive, Lot #212 |
| 356 Woodland Drive, Lot #127   | 526 Woodland Drive, Lot #140   | 1275 Colony Drive, Lot #211 |
| 368 Woodland Drive, Lot #128   | 538 Woodland Drive, Lot #141   | 1263 Colony Drive, Lot #210 |
| 384 Woodland Drive, Lot #129   | 552 Woodland Drive, Lot #142   | 1251 Colony Drive, Lot #209 |
| 1262 Woodland Court, Lot #206  | 922 Wiltshire Drive, Lot #153  | 1239 Colony Drive, Lot #208 |
| 1280 Woodland Court, Lot #205  | 940 Wiltshire Drive, Lot #152  | 1227 Colony Drive, Lot #207 |
| 1298 Woodland Court, Lot #204  | 958 Wiltshire Drive, Lot #151  | 1214 Colony Drive, Lot #124 |
| 1316 Woodland Court, Lot #203  | 983 Wiltshire Drive, Lot #150  | 1228 Colony Drive, Lot #125 |
| 1334 Woodland Court, Lot #202  | 965 Wiltshire Drive, Lot #149  | 1240 Colony Drive, Lot #248 |
| 1356 Woodland Court, Lot #201  | 947 Wiltshire Drive, Lot #148  | 1252 Colony Drive, Lot #247 |
| 1372 Woodland Court, Lot #200  | 929 Wiltshire Drive, Lot #147  | 1264 Colony Drive, Lot #246 |
| 1392 Woodland Court, Lot #199  | 564 Woodland Drive, Lot #143   | 1276 Colony Drive, Lot #245 |
| 1387 Woodland Court, Lot #198  | 576 Woodland Drive, Lot #144   | 1288 Colony Drive, Lot #244 |
| 1375 Woodland Court, Lot #197  | 586 Woodland Drive, Lot #145   | 1302 Colony Drive, Lot #243 |
| 1357 Woodland Court, Lot #196  | 598 Woodland Drive, Lot #146   | 1314 Colony Drive, Lot #242 |
| 1337 Yorkshire Court, Lot #195 | 569 Woodland Drive, Lot #154   | 1326 Colony Drive, Lot #241 |
| 1325 Yorkshire Court, Lot #194 | 581 Woodland Drive, Lot #155   | 1338 Colony Drive, Lot #240 |
| 1311 Yorkshire Court, Lot #193 | 593 Woodland Drive, Lot #156   | 1350 Colony Drive, Lot #239 |
| 1299 Yorkshire Court, Lot #192 | 1467 Colony Drive, Lot #225    | 1362 Colony Drive, Lot #238 |
| 1291 Yorkshire Court, Lot #191 | 1455 Colony Drive, Lot #224    | 1374 Colony Drive, Lot #237 |
| 1285 Woodland Court, Lot #190  | 1443 Colony Drive, Lot #223    | 1386 Colony Drive, Lot #236 |
| 1267 Woodland Court, Lot #189  | 1431 Colony Drive, Lot #222    | 1398 Colony Drive, Lot #235 |
| 404 Woodland Drive, Lot #130   | 1419 Colony Drive, Lot #221    | 1410 Colony Drive, Lot #234 |
| 418 Woodland Drive, Lot #131   | 1407 Colony Drive, Lot #220    | 1422 Colony Drive, Lot #233 |
| 430 Woodland Drive, Lot #132   | 1395 Colony Drive, Lot #219    | 1434 Colony Drive, Lot #232 |
| 442 Woodland Drive, Lot #133   | 1382 Colony Drive, Lot #218    | 1456 Colony Drive, Lot #231 |
| 454 Woodland Drive, Lot #134   | 1371 Colony Drive, Lot #217    | 1468 Colony Drive, Lot #230 |
| 466 Woodland Drive, Lot #135   | 1359 Colony Drive, Lot #216    | 1480 Colony Drive, Lot #229 |
| 478 Woodland Drive, Lot #136   | 1347 Colony Drive, Lot #215    | 1492 Colony Drive, Lot #228 |
| 490 Woodland Drive, Lot #137   | 1329 Colony Drive, Lot #214    | 1504 Colony Drive, Lot #227 |
| 502 Woodland Drive, Lot #138   | 1317 Colony Drive, Lot #213    | 1516 Colony Drive, Lot #226 |