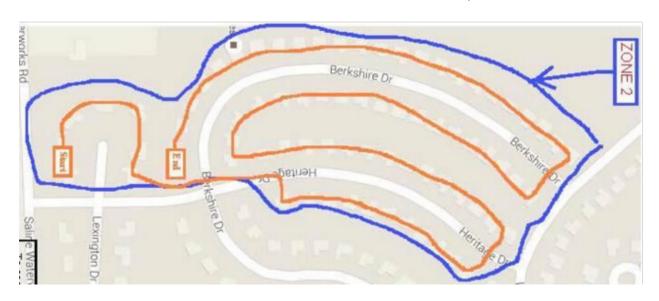

ZONE TWO: 76 Houses, 7 Mailboxes and 9 Fire Hydrants

| 721 Foyboro Court Lot #4      | 1061 Haritaga Driva Lat #90   | 900 Parkshina Driva Lat #172  |
|-------------------------------|-------------------------------|-------------------------------|
| 721 Foxboro Court, Lot #4     | 1061 Heritage Drive, Lot #89  | 899 Berkshire Drive, Lot #173 |
| 749 Foxboro Court, Lot #5     | 1053 Heritage Drive, Lot #90  | 887 Berkshire Drive, Lot #174 |
| 777 Foxboro Court, Lot #6     | 1045 Heritage Drive, Lot #91  | 875 Berkshire Drive, Lot #175 |
| 810 Foxboro Court, Lot #7     | 1037 Heritage Drive, Lot #92  | 863 Berkshire Drive, Lot #176 |
| 772 Foxboro Court, Lot #8     | 1031 Heritage Drive, Lot #93  | 851 Berkshire Drive, Lot #177 |
| 744 Foxboro Court, Lot #9     | 1025 Heritage Drive, Lot #94  | 839 Berkshire Drive, Lot #178 |
| 716 Foxboro Court, Lot #10    | 1021 Heritage Drive, Lot #95  | 827 Berkshire Drive, Lot #179 |
| 1024 Heritage Drive, Lot #96  | 590 Berkshire Drive, Lot #58  | 815 Berkshire Drive, Lot #180 |
| 1032 Heritage Drive, Lot #97  | 608 Berkshire Drive, Lot #57  | 791 Berkshire Drive, Lot #181 |
| 1040 Heritage Drive, Lot #98  | 626 Berkshire Drive, Lot #56  | 779 Berkshire Drive, Lot #182 |
| 1048 Heritage Drive, Lot #99  | 644 Berkshire Drive, Lot #172 | 767 Berkshire Drive, Lot #183 |
| 1056 Heritage Drive, Lot #100 | 662 Berkshire Drive, Lot #171 | 755 Berkshire Drive, Lot #184 |
| 1064 Heritage Drive, Lot #101 | 680 Berkshire Drive, Lot #170 | 743 Berkshire Drive, Lot #185 |
| 1072 Heritage Drive, Lot #102 | 692 Berkshire Drive, Lot #169 | 731 Berkshire Drive, Lot #186 |
| 1080 Heritage Drive, Lot #103 | 712 Berkshire Drive, Lot #168 | 719 Berkshire Drive, Lot #187 |
| 1088 Heritage Drive, Lot #104 | 730 Berkshire Drive, Lot #167 | 697 Berkshire Drive, Lot #188 |
| 1096 Heritage Drive, Lot #105 | 748 Berkshire Drive, Lot #166 | 685 Berkshire Drive, Lot #249 |
| 1104 Heritage Drive, Lot #106 | 766 Berkshire Drive, Lot #165 | 673 Berkshire Drive, Lot #250 |
| 1125 Heritage Drive, Lot #82  | 784 Berkshire Drive, Lot #164 | 659 Berkshire Drive, Lot #251 |
| 1113 Heritage Drive, Lot #83  | 802 Berkshire Drive, Lot #163 | 647 Berkshire Drive, Lot #252 |
| 1101 Heritage Drive, Lot #84  | 820 Berkshire Drive, Lot #162 | 635 Berkshire Drive, Lot #55  |
| 1093 Heritage Drive, Lot #85  | 838 Berkshire Drive, Lot #161 | 623 Berkshire Drive, Lot #54  |
| 1085 Heritage Drive, Lot #86  | 856 Berkshire Drive, Lot #160 | 611 Berkshire Drive, Lot #53  |
| 1077 Heritage Drive, Lot #87  | 868 Berkshire Drive, Lot #159 | 599 Berkshire Drive, Lot #52  |
| 1069 Heritage Drive, Lot #88  | 880 Berkshire Drive, Lot #158 | 587 Berkshire Drive, Lot #51  |
|                               | 892 Berkshire Drive, Lot #157 |                               |