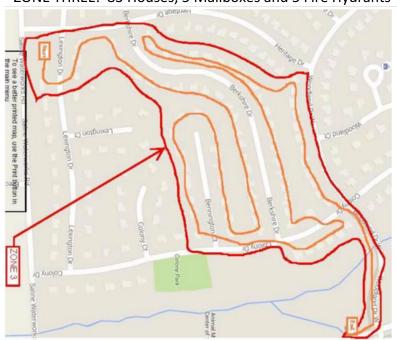

ZONE THREE: 83 Houses, 5 Mailboxes and 5 Fire Hydrants

| 671 Lexington Drive, Lot #3  | 330 Bennington Court, Lot #29 | 396 Berkshire Drive, Lot #74 |
|------------------------------|-------------------------------|------------------------------|
| 643 Lexington Drive, Lot #2  | 356 Bennington Court, Lot #28 | 408 Berkshire Drive, Lot #73 |
| 615 Lexington Drive, Lot #1  | 382 Bennington Court, Lot #27 | 416 Berkshire Drive, Lot #72 |
| 626 Lexington Drive, Lot #13 | 408 Bennington Court, Lot #26 | 424 Berkshire Drive, Lot #71 |
| 660 Lexington Drive, Lot #12 | 434 Bennington Court, Lot #25 | 432 Berkshire Drive, Lot #70 |
| 698 Lexington Drive, Lot #11 | 460 Bennington Court, Lot #24 | 440 Berkshire Drive, Lot #69 |
| 571 Berkshire Drive, Lot #50 | 486 Bennington Court, Lot #23 | 448 Berkshire Drive, Lot #68 |
| 559 Berkshire Drive, Lot #49 | 522 Bennington Court, Lot #22 | 456 Berkshire Drive, Lot #67 |
| 547 Berkshire Drive, Lot #48 | 529 Bennington Court, Lot #21 | 468 Berkshire Drive, Lot #66 |
| 535 Berkshire Drive, Lot #47 | 493 Bennington Court, Lot #20 | 476 Berkshire Drive, Lot #65 |
| 523 Berkshire Drive, Lot #46 | 467 Bennington Court, Lot #19 | 484 Berkshire Drive, Lot #64 |
| 511 Berkshire Drive, Lot #45 | 441 Bennington Court, Lot #18 | 492 Berkshire Drive, Lot #63 |
| 499 Berkshire Drive, Lot #44 | 415 Bennington Court, Lot #17 | 508 Berkshire Drive, Lot #62 |
| 487 Berkshire Drive, Lot #43 | 389 Bennington Court, Lot #16 | 522 Berkshire Drive, Lot #61 |
| 475 Berkshire Drive, Lot #42 | 363 Bennington Court, Lot #15 | 544 Berkshire Drive, Lot #60 |
| 463 Berkshire Drive, Lot #41 | 337 Bennington Court, Lot #14 | 566 Berkshire Drive, Lot #59 |
| 451 Berkshire Drive, Lot #40 | 1108 Colony Drive, Lot #80    | 467 Woodland Drive, Lot #107 |
| 439 Berkshire Drive, Lot #39 | 1120 Colony Drive, Lot #81    | 455 Woodland Drive, Lot #108 |
| 427 Berkshire Drive, Lot #38 | 1128 Colony Drive, Lot #120   | 443 Woodland Drive, Lot #109 |
| 415 Berkshire Drive, Lot #37 | 1136 Colony Drive, Lot #121   | 431 Woodland Drive, Lot #110 |
| 403 Berkshire Drive, Lot #36 | 1144 Colony Drive, Lot #122   | 419 Woodland Drive, Lot #111 |
| 391 Berkshire Drive, Lot #35 | 1152 Colony Drive, Lot #123   | 407 Woodland Drive, Lot #112 |
| 379 Berkshire Drive, Lot #34 | 1131 Colony Drive, Lot #119   | 395 Woodland Drive, Lot #113 |
| 367 Berkshire Drive, Lot #33 | 336 Berkshire Drive, Lot #79  | 383 Woodland Drive, Lot #114 |
| 355 Berkshire Drive, Lot #32 | 348 Berkshire Drive, Lot #78  | 371 Woodland Drive, Lot #115 |
| 343 Berkshire Drive, Lot #31 | 360 Berkshire Drive, Lot #77  | 359 Woodland Drive, Lot #116 |
| 331 Berkshire Drive, Lot #30 | 372 Berkshire Drive, Lot #76  | 347 Woodland Drive, Lot #117 |
|                              | 384 Berkshire Drive, Lot #75  | 333 Woodland Drive, Lot #118 |